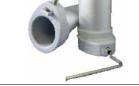

## OPTIONAL FOR BEACH UMBRELLA

Joint for beach umbrella

system mod. S*cirocco* to fix pole with Allen key

**10** ribs diameter **5** in hot-dip galvanised steel with layer of high quality epoxy powder paint made from harmonic steel wire. A thin brass sheet joins the short rib to the long rib. Joints are protected by an oval piece of *Sky fabric*.