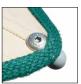

## OPTIONAL FOR BEACH UMBRELLA

Joint for beach umbrella

system mod. S*cirocco* to fix pole with Allen key

**10** ribs diameter **5** in hot-dip galvanised steel with layer of high quality epoxy powder paint made from harmonic steel wire. A thin brass sheet joins the short rib to the long rib. Joints are protected by an oval piece of *Sky fabric*.

Assisted and safety umbrella closing system

Allows closing the beach umbrella simply by lowering without having to adjust springs or press buttons. Collar and crown in special technopolymer elastomerised and stabilised.

Upper pole has female coupling and *Baionetta* locking system.

Stainless steel knob.

Fabric fixed using a screw system making it more long-lasting.

World exclusivity of **TEMPOTEST PARÀ** mare fabrics, 100% MADE IN ITALY, made especially in h. 115 to allow the use of the selvedge on the edges, helping to increase its life. 100% acrylic, mass dyed, colour fast with 6-year guarantee, exceptionally long-lasting also thanks to its weight of 290 gr/sqm.