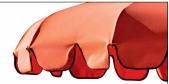

t joins the short rib to the long rib. Joints are protected by an oval piece of *Sky fabric*.

Assisted and safety umbrella closing system

Allows closing the beach umbrella simply by lowering without having to adjust springs or press buttons. Collar and crown in special technopolymer elastomerised and stabilised.



Upper pole has female coupling and *Baionetta* locking system.



Stainless steel knob.



Fabric fixed using a screw system making it more long-lasting.



World exclusivity of **TEMPOTEST PARÀ** mare fabrics, 100% MADE IN ITALY, made especially in h. 115 to allow the use of the selvedge on the edges, helping to increase its life. 100% acrylic, mass dyed, colour fast with 6-year guarantee, exceptionally long-lasting also thanks to its weight of 290 gr/sqm.



Windproof Vent



Valance mod. Charleston