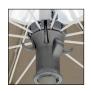

## OPTIONAL FOR BEACH UMBRELLA

Joint for beach umbrella

system mod. S*cirocco* to fix pole with Allen key

**10** ribs diameter **5** in hot-dip galvanised steel with layer of high quality epoxy powder paint made from harmonic steel wire. A thin brass sheet joins the short rib to the long rib. Joints are protected by an oval piece of *Sky fabric*.

Assisted and safety umbrella closing system

Allows closing the beach umbrella simply by lowering without having to adjust springs or press buttons. Collar and crown in special technopolymer elastomerised and stabilised.