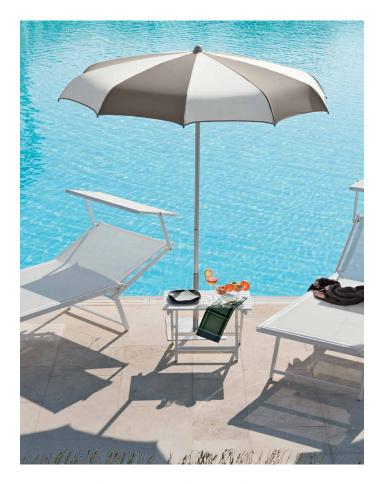

## BEACH UMBRELLA WITH CURVED RIBS

mod. Diamante.

\* For the base see accessories page

| Diameter<br>(cm.) | Ribs<br>(cm/n°) | Weight<br>(Kg.) | Вох                                                          |
|-------------------|-----------------|-----------------|--------------------------------------------------------------|
| Ø 180             | 100 / 10        | 4,70            | 5 pz. / 28 x 28 x 150 cm.<br>m <sup>3</sup> 0, 12 Kg. 24,50  |
| Ø 200             | 110/10          | 5,10            | 5 pz. / 28 x 28 x 150 cm.<br>m <sup>3</sup> 0, 12 Kg. 26, 10 |
| Ø 220             | 120/10          | 5,60            | 3 pz. / 28 x 28 x 150 cm.<br>m <sup>3</sup> 0, 13 Kg. 17,80  |
| Ø 220             | 130 / 10        | 5,90            | 3 pz. / 28 x 28 x 170 cm.<br>m <sup>3</sup> 0, 13 Kg. 19,00  |