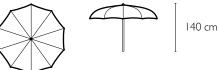

## BEACH UMBRELLA WITH CURVED RIBS

mod. Diamante.

\* For the base see accessories page

| Diameter<br>(cm.) | Ribs<br>(cm/n°) | Weight<br>(Kg.) | Вох                                                          |
|-------------------|-----------------|-----------------|--------------------------------------------------------------|
| Ø 180             | 100 / 10        | 4,70            | 5 pz. / 28 x 28 x 150 cm.<br>m <sup>3</sup> 0, 12 Kg. 24,50  |
| Ø 200             | 110/10          | 5,10            | 5 pz. / 28 x 28 x 150 cm.<br>m <sup>3</sup> 0, 12 Kg. 26, 10 |
| Ø 220             | 120/10          | 5,60            | 3 pz. / 28 x 28 x 150 cm.<br>m <sup>3</sup> 0, 13 Kg. 17,80  |
| Ø 220             | 130 / 10        | 5,90            | 3 pz. / 28 x 28 x 170 cm.<br>m <sup>3</sup> 0, 13 Kg. 19,00  |