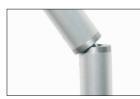

Assisted and safety umbrella closing system

Allows closing the beach umbrella simply by lowering without having to adjust springs or press buttons. Collar and crown in special technopolymer elastomerised and stabilised.