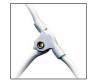

## OPTIONAL FOR BEACH UMBRELLA

Joint for beach umbrella

system mod. S*cirocco* to fix pole with Allen key

**10** ribs diameter **5** in hot-dip galvanised steel with layer of high quality epoxy powder paint made from harmonic steel wire. A thin brass sheet joins the short rib to the long rib. Joints are protected by an oval piece of *Sky fabric*.