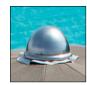

p>3</sup> 0, 13 Kg. 17,80  |
| Ø 220             | 130 / 10        | 5,90            | 3 pz. / 28 x 28 x 170 cm.<br>m <sup>3</sup> 0, 13 Kg. 19,00  |

## OPTIONAL FOR BEACH UMBRELLA



Joint for beach umbrella



system mod. S*cirocco* to fix pole with Allen key





**10** ribs diameter **5** in hot-dip galvanised steel with layer of high quality epoxy powder paint made from harmonic steel wire. A thin brass sheet joins the short rib to the long rib. Joints are protected by an oval piece of *Sky fabric*.

Assisted and safety umbrella closing system

Allows closing the beach umbrella simply by lowering without having to adjust springs or press buttons. Collar and crown in special technopolymer elastomerised and stabilised.



Upper pole has female coupling and *Baionetta* locking system.



Stainless steel knob.



Fabric fixed using a screw system making it more long-lasting.



World exclusivity of **TEMPOTEST PARÀ** mare fabrics, 100% MADE IN ITALY, made especially in h. 115 to allow the use of the selvedge on the edges, helping to increase its life. 100% acrylic, mass dyed, colour fast with 6-year guarantee, exceptionally long-lasting also thanks to its weight of 290 gr/sqm.



Windproof Vent



Valance mod. Charleston